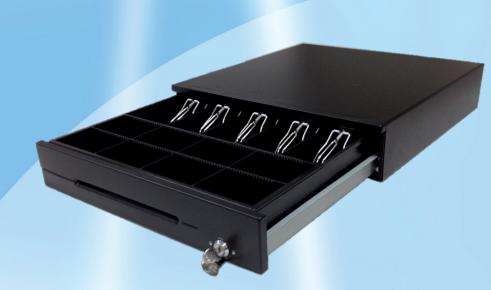

## Cash Drawer "Elegance"

- EC-CD-100II
- **Features**
- -Screwless innovation design.
- -Advanced design to extend the MCBF to 2,000,000 times.
- -Precision mechanism to assure wobble-free drawer movements.
- -Check slot for non-cash or large-bill transaction.
- -Three-position lock for maximum cash security.
- -Open-drawer indicator output.
- -Intelligent interface models provide transaction security.

## **Specifications**

| Dimensions       | 15.7" (w) x 15.8" (L) x 3.3" (H) (without feet)               |
|------------------|---------------------------------------------------------------|
| Dimensions       | 400 (W) X 405 (D) X 85 (H) (without feet))                    |
| Color            | Black\ Dark Grey \ White \ Customization.                     |
| Front panel      | Steel\ Steel with BL finish\ Stainless steel with HL finish.  |
| weight           | 7.2 kg                                                        |
| Money Case       | 5 Bills \ 8 Coins \ Adjustable dividers\ Other options.       |
| Cash Till        | Global till: US \ Canadian \ Euro I \ Euro II \ UK \ Asian.   |
| Ball Bearing     | Ball Bearing track for larger load                            |
| Media Slot       | Front access slot for check \ Credit card \ Bills.            |
| Lock             | 3 Position key lock.                                          |
| Micro - Switch   | Opened by sign to the solenoid.                               |
| Interface        | 12V \ 24V for RJ11 Receipt printer interface, USB, Bluetooth. |
| Emergent Release | Emergent release lever on the chassis of drawer.              |
| Durability       | 1 Million.                                                    |
| Other            | Ready for OLE POS (OPOS) OCX driver.                          |